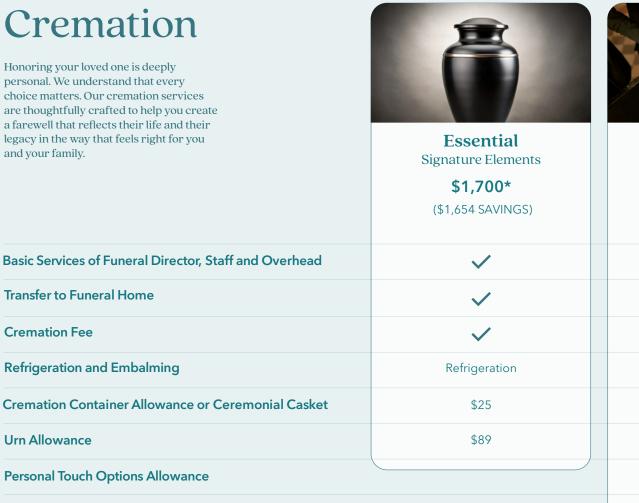

Honoring your loved one is deeply personal. We understand that every choice matters. Our cremation services a farewell that reflects their life and their legacy in the way that feels right for you and your family.